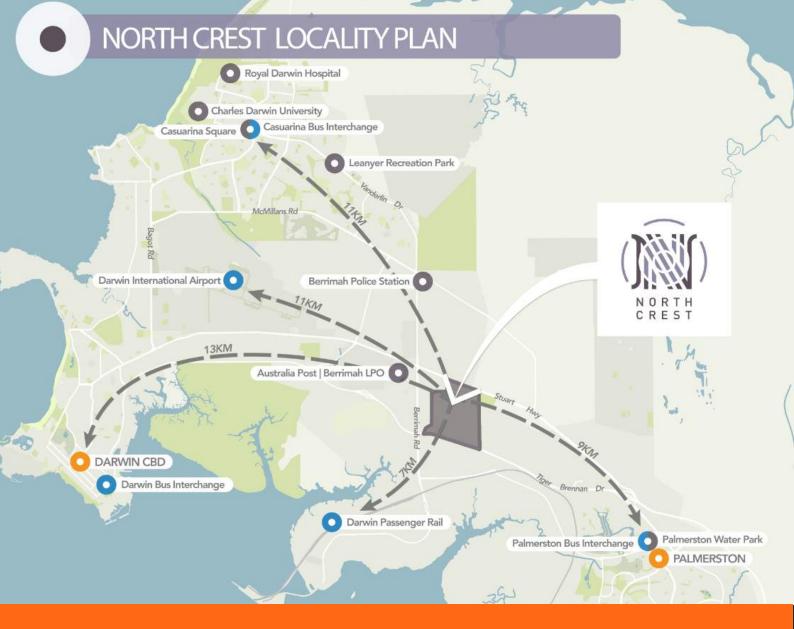

### LOCATED INTHE HEART OF DARWIN!

Northcrest is centrally located in the suburb of Berrimah between Darwin, Palmerston and Casuarina on what has been historically known as the Berrimah line. Northcrest is within 13km of Darwin, Palmerston and Casuarina City Centres.